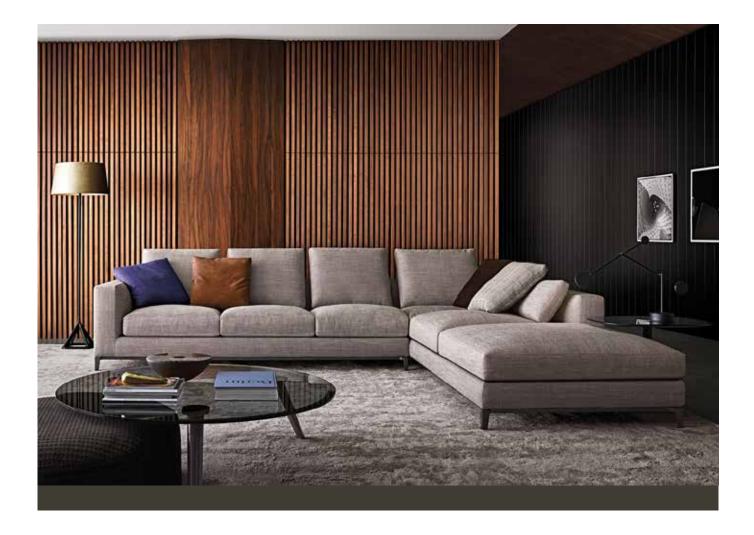

### ANDERSEN — arrangement 03

#### SOFA ARRANGEMENT

- 1 ANDERSEN OPEN-END CORNER SOFA DX CM 267X103 H82
- 2 ANDERSEN ELEMENT WITH 1 ARMREST SX CM 227X103 H82

#### FURNISHING ACCESSORIES

- 3 DAVIS OTTOMAN Ø CM 89 H27
- 4 SULLIVAN COFFEE TABLE Ø CM 120 H31
- 5 CLYFFORD COFFEE TABLE CM 60X44 H51
- 6 JENSEN ARMCHAIR CM 81X85 H78
- 7 DIBBETS RUG CM 400X300

#### Furnishing accessories

5 CLYFFORD COFFEE TABLE CM 60X44 H51

6 JENSEN ARMCHAIR CM 81X85 H78

3 DAVIS Ottoman Ø CM 89 H27 4 SULLIVAN COFFEE TABLE Ø CM 120 H31

7 DIBBETS RUG CM 400X300