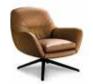

#### FURNISHING ACCESSORIES

- 3 DAVIS OTTOMAN Ø CM 89 H27
- 4 SULLIVAN COFFEE TABLE Ø CM 120 H31
- 5 CLYFFORD COFFEE TABLE CM 60X44 H51
- 6 JENSEN ARMCHAIR CM 81X85 H78
- 7 DIBBETS RUG CM 400X300

#### Furnishing accessories

5 CLYFFORD COFFEE TABLE CM 60X44 H51

6 JENSEN ARMCHAIR CM 81X85 H78

3 DAVIS Ottoman Ø CM 89 H27 4 SULLIVAN COFFEE TABLE Ø CM 120 H31

7 DIBBETS RUG CM 400X300