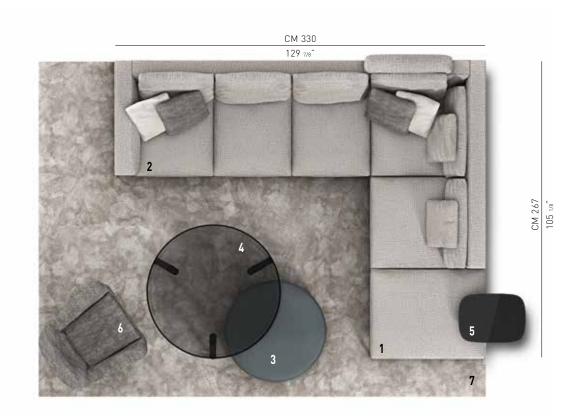

#### SOFA ARRANGEMENT

- 1 ANDERSEN OPEN-END CORNER SOFA DX CM 267X103 H82
- 2 ANDERSEN ELEMENT WITH 1 ARMREST SX CM 227X103 H82

#### FURNISHING ACCESSORIES

- 3 DAVIS OTTOMAN Ø CM 89 H27
- 4 SULLIVAN COFFEE TABLE Ø CM 120 H31
- 5 CLYFFORD COFFEE TABLE CM 60X44 H51
- 6 JENSEN ARMCHAIR CM 81X85 H78
- 7 DIBBETS RUG CM 400X300

#### Furnishing accessories

5 CLYFFORD COFFEE TABLE CM 60X44 H51

6 JENSEN ARMCHAIR CM 81X85 H78

3 DAVIS Ottoman Ø CM 89 H27 4 SULLIVAN COFFEE TABLE Ø CM 120 H31

7 DIBBETS RUG CM 400X300