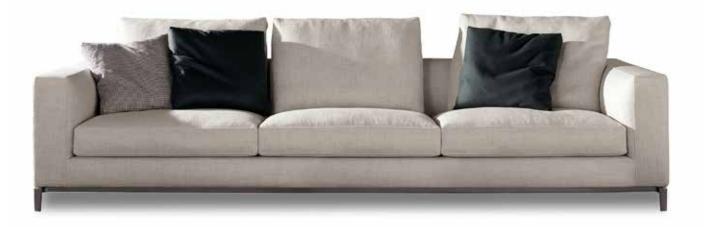

### ANDERSEN — arrangement 03

#### SOFA ARRANGEMENT

- 1 ANDERSEN OPEN-END CORNER SOFA DX CM 267X103 H82
- 2 ANDERSEN ELEMENT WITH 1 ARMREST SX CM 227X103 H82